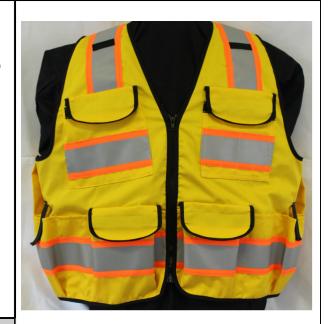

## Image

THIS SURVEYOR VEST HAS 11 POCKETS 8 ON THE OUTSIDE, 2 ON THE INSIDE, AND
1 ON THE BACK OF THE VEST (ALSO
KNOWN AS A MAP POCKET).

MADE WITH POLY/COTTON TWILL WITH GLASS BEAD (SILVER) REFLECTIVE.

## **Striping Information**

Glass Bead (silver) stripes over shoulders, 360 degrees around waist, and on pockets (as shown).

| Materials          |                                                                                                                                                                                                                                                                               |                    |                           |  |  |
|--------------------|-------------------------------------------------------------------------------------------------------------------------------------------------------------------------------------------------------------------------------------------------------------------------------|--------------------|---------------------------|--|--|
| Material:          | Poly/Cotton Twill                                                                                                                                                                                                                                                             | Packaging:         | Boxed / Bulk              |  |  |
| Color:             | Yellow (Other Colors Avail.)                                                                                                                                                                                                                                                  | Reflective Color:  | Silver (w/Orange Trim)    |  |  |
| Size:              | M-6X                                                                                                                                                                                                                                                                          | Reflective Type:   | Glass Bead (Heat Applied) |  |  |
| Sizing             |                                                                                                                                                                                                                                                                               |                    |                           |  |  |
| Closure Type:      | Zipper                                                                                                                                                                                                                                                                        | Reflective Panels: | Optional                  |  |  |
| Side Closure Type: | N/A - Jacket Style                                                                                                                                                                                                                                                            | Printing:          | Optional                  |  |  |
| Binding Type       | Cotton                                                                                                                                                                                                                                                                        |                    |                           |  |  |
|                    |                                                                                                                                                                                                                                                                               |                    |                           |  |  |
| Other Information  |                                                                                                                                                                                                                                                                               |                    |                           |  |  |
| Vest:              | This vest has 11 pockets - 8 on the outside and 2 on the inside, as well as 1 pass-thru pocket on the back, also known as a map pocket. The body of the vest is made of poly/cotton twill and is adorned with glass bead reflective (on orange background) and black binding. |                    |                           |  |  |
| Reflective:        | The reflective on this vest is 2" glass bead (silver), which is trimmed with orange grosgrain.  It is applied over the shoulders, around the waist, and on the pockets.                                                                                                       |                    |                           |  |  |